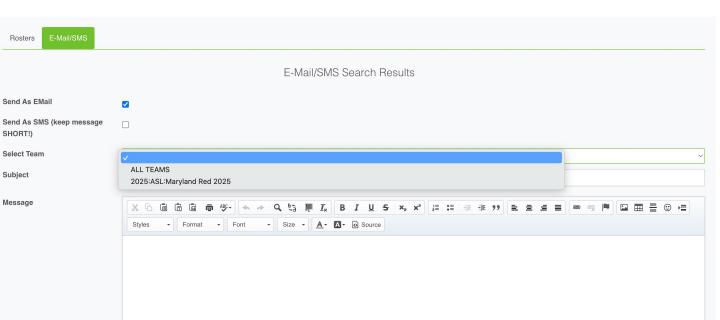

#### To email your team, click Email/SMS, select your team from the dropdown menu, compose your message, and click send!