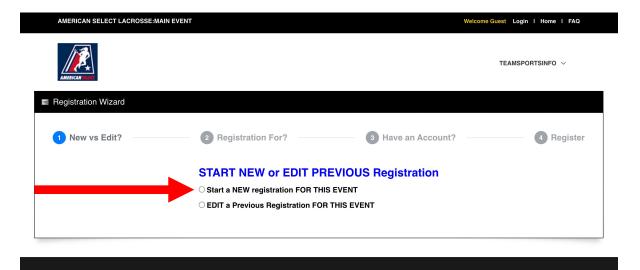

## To register as a coach, follow these steps!

### https://asl.teamsportsinfo.com/americanselect-mainevent-2024





|                                                  | Welcome Guest Login I Home I FAQ |
|--------------------------------------------------|----------------------------------|
| AMERICAN                                         | TEAMSPORTSINFO $ 	imes $         |
| ■ Registration Wizard                            |                                  |
|                                                  |                                  |
| New vs Edit? 2 Registration For? 3 Have an Accou | nt? 4 Register                   |
|                                                  |                                  |
| Registration For?                                |                                  |
| ○ A STAFF/COACH (I'm a COACH)                    |                                  |
| Prev