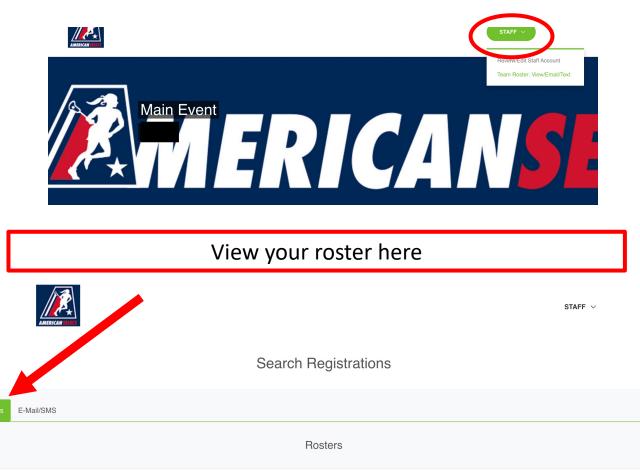

2025:Unassigned:ASL:North Carolina 2025     |  |
|              | :2025:Unassigned:ASL:NY Downstate 2025       |  |
|              | :2025:Unassigned:ASL:NY Upstate Blue 2025    |  |
|              | :2025:Unassigned:ASL:NY Upstate Orange 2025  |  |
|              | :2025:Unassigned:ASL:Ohio 2025               |  |
|              | :2025:Unassigned:ASL:Pacific Northwest 2025  |  |
|              |                                              |  |

After you submit your registration, you will be back at the login page. Click login at the top right.



#### Select your team from the menu



TEAMSPORTSINFO  $\sim$ 

Select Your Role From The List

search for.

American Select Lacrosse:Main Event 2023:2025:ASL:Maryland Red 2025 (Staff)

Hover over STAFF and select Team Roster:View/Email/Text



2025:ASL:Maryland Red 2025

#### To email your team, click Email/SMS, select your team from the dropdown menu, compose your message, and click send!

#### Search Registrations



## USEFUL MAIN EVENT LINKS

**HOMEPAGE** 

**ONLINE ROSTERS** 

MAIN EVENT CONTACTS

Charlie Shoulberg – 973-851-5961

Evan Mager – 845-608-2715

Brenda Eisenhardt – 973.513.0253