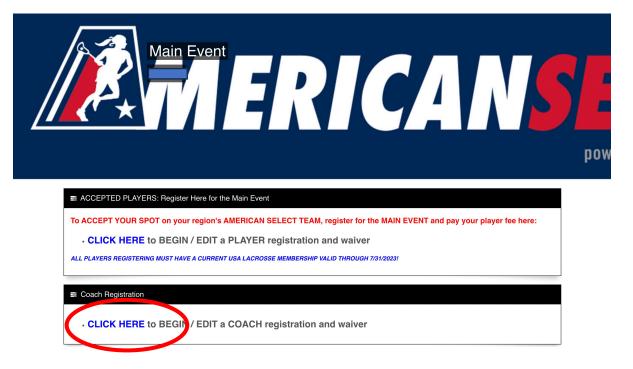

## To register as a coach, follow these steps!

### https://asl.teamsportsinfo.com/americanselect-mainevent-2024





|                                                  | Welcome Guest Login I Home I FAQ |
|--------------------------------------------------|----------------------------------|
| AMERICAN                                         | TEAMSPORTSINFO $ 	imes $         |
| ■ Registration Wizard                            |                                  |
|                                                  |                                  |
| New vs Edit? 2 Registration For? 3 Have an Accou | nt? 4 Register                   |
|                                                  |                                  |
| Registration For?                                |                                  |
| ○ A STAFF/COACH (I'm a COACH)                    |                                  |
| Pr