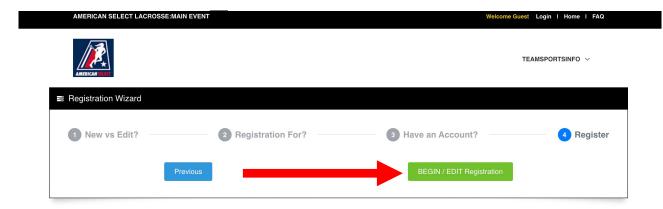

|                                  |
| New vs Edit?                        | Registration For? 3 Have an Account?                                                                                                   | 4 Register                       |
|                                     | Have an Account? <ul> <li>YES, I already have a STAFF/COACH account</li> <li>NO, I need to CREATE a NEW STAFF/COACH account</li> </ul> |                                  |
| Previous                            | ·                                                                                                                                      |                                  |



# Complete the profile information and then select the team that you are coaching

Teams Coaching (click ctrl key + team to select multiple teams)

| hing (aliak  | :2025:Unassigned:ASL:Connecticut 2025        |  |
|--------------|----------------------------------------------|--|
| hing (click  | :2025:Unassigned:ASL:DC - Virginia 2025      |  |
| am to select | :2025:Unassigned:ASL:Florida 2025            |  |
|              | :2025:Unassigned:ASL:Georgia 2025            |  |
| ns)          | :2025:Unassigned:ASL:Long Island Black 2025  |  |
|              | :2025:Unassigned:ASL:Long Island Grey 2025   |  |
|              | :2025:Unassigned:ASL:Long Island Red 2025    |  |
|              | :2025:Unassigned:ASL:Maryland Red 2025       |  |
|              | :2025:Unassigned:ASL:Maryland