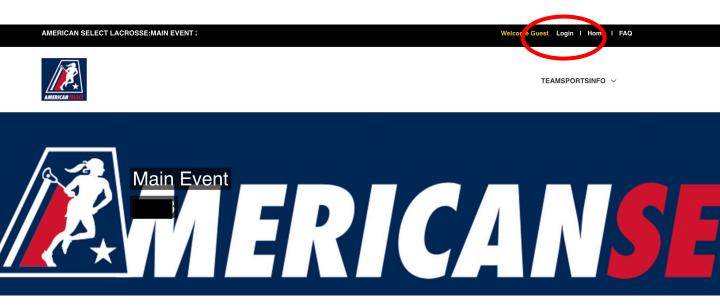

After you submit your registration, you will be back at the login page. Click login at the top right.